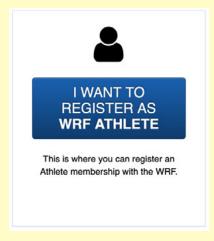

#### **PROCEDURE**

All the athletes who compete in WRF events muss possess the WRF membership available on the WRF online platform. This <u>link (https://wrf.rsportz.com/memberships</u>) will bring you to the "Membership Type" page:

Choose your membership type: click "I WANT TO REGISTER AS WRF ATHELTE".

The procedure is the same for all Athletes and Para-Athletes.

If you have already a WRF account, log in. Otherwise you can create a new one: you need just your email. You can also use Facebook account instead of an email address.