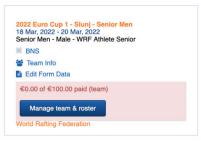

After the registration of the Team, **don't forget to upload the nominal entries** from the Dashboard.

Continue to Dashboard

Manage your Team and upload the nominal entries.

#### MY REGISTRATIONS

To add an athlete to the "Roster", click "Add" and...

a) **if the athlete** <u>is already registered</u> **on the platform**, type the name, choose the role and click "**Add**";

| c Back to Category<br>Manage Team | TEAM PAYMENTS Pay amount due Pay who fotal amount due. Total due: €100.00                                                         |            | 00.00 of €100.00 paid |  |
|-----------------------------------|-----------------------------------------------------------------------------------------------------------------------------------|------------|-----------------------|--|
|                                   | ROSTER ADDITIONS<br>This division only accepts athletes born between 11/2<br>Add a new: a Adult Athlete Staff<br>Enter Email S OK |            |                       |  |
|                                   | TEAM IMAGE Jersey Home color                                                                                                      | Away color | 16 m                  |  |
|                                   | Team Logo                                                                                                                         |            |                       |  |

The athlete has been added to your roster. **If the athletes are already registered, the operation becomes much faster and easier** 

Remember to pay the "WRF License" <u>only</u> for the athletes who have not a valid WRF membership.