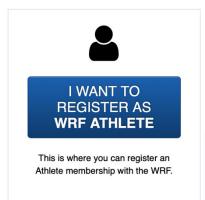

#### **"WRF ATHLETE"**

#### **PROCEDURE**

All the athletes who compete in WRF events muss possess the WRF membership<br/>available on the WRF online platform.This link (https://wrf.rsportz.com/memberships)will bring you to the "Membership<br/>Type" page:

Choose your membership type: click "I WANT TO REGISTER AS WRF ATHELTE".

The procedure is the same for all Athletes and Para-Athletes.

If you have already a WRF account, log in. Otherwise you can create a new one: you need just your email. You can also use Facebook account instead of an email address.