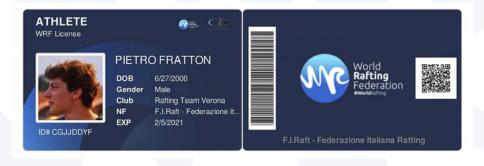

After the payment your membership will be valid and it will expire after 12 months.