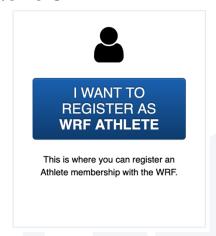

## "WRF ATHLETE" PROCEDURE

All the athletes who compete in WRF events must possess the WRF license (membership) available on the WRF online platform. This <a href="link">link</a> (<a href="https://wrf.rsportz.com/memberships">https://wrf.rsportz.com/memberships</a>) will bring you to the "Membership Type" page:

Choose your membership type: click "I WANT TO REGISTER AS WRF ATHLETE".

The procedure is the same for all Athletes and Para-Athletes.

If you have already a WRF account, log in. Otherwise you can create a new one: you need just your email. You can also use Facebook account instead of an email address.