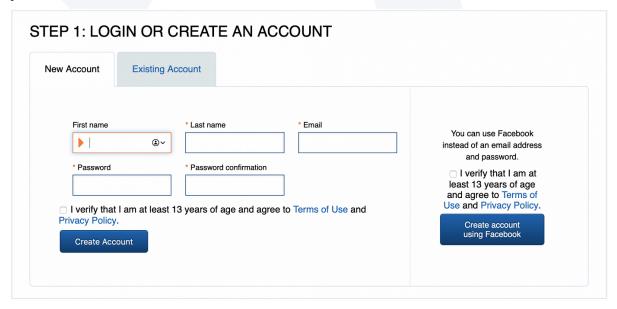

Choose your membership type: click "I WANT TO REGISTER AS WRF ATHLETE".

The procedure is the same for all Athletes and Para-Athletes.

If you have already a WRF account, log in. Otherwise you can create a new one: you need just your email. You can also use Facebook account instead of an email address.

If you created a new account, a **verification link** will be sent to the email address that you provided.

Check your mailbox and **verify your email address** by clicking the link inserted in the email verification.