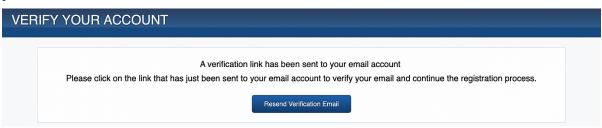

If you created a new account, a **verification link** will be sent to the email address that you provided.

Check your mailbox and **verify your email address** by clicking the link inserted in the email verification.