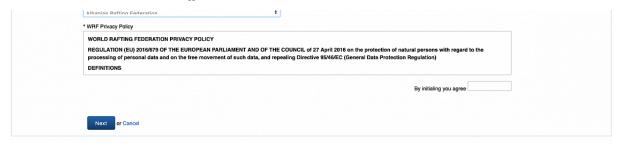

Fill the following form in (select "Athlete" or "Para-Athlete") and...

Click "Next" and go to the "Payment Page" in order to complete the process. The cost of the annual license is **10 Euro**: it is payable online through <a href="Stripe">Stripe</a>.

**We protect your data!** WRF and RSportz are GDPR Compliant. Users must agree to Terms of Use, we have custom waivers to be initialled when registering at any event / membership. Each user has the ability to decide what and where data is displayed throughout the platform for themselves or their children.