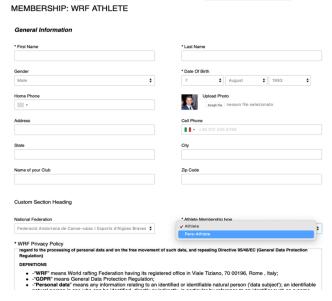

Fill the following form in (select "Athlete" or "Para-Athlete") and...

Click "Next" and go to the "Payment Page" in order to complete the process. The cost of the annual license is **10 Euro**: it is payable online through <a href="Stripe">Stripe</a>.