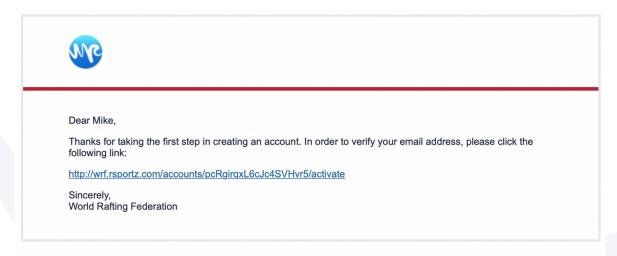

If you created a new account, a **verification link** will be sent to the email address that you provided.

Check your mailbox and **verify your email address** by clicking the link inserted in the email verification.